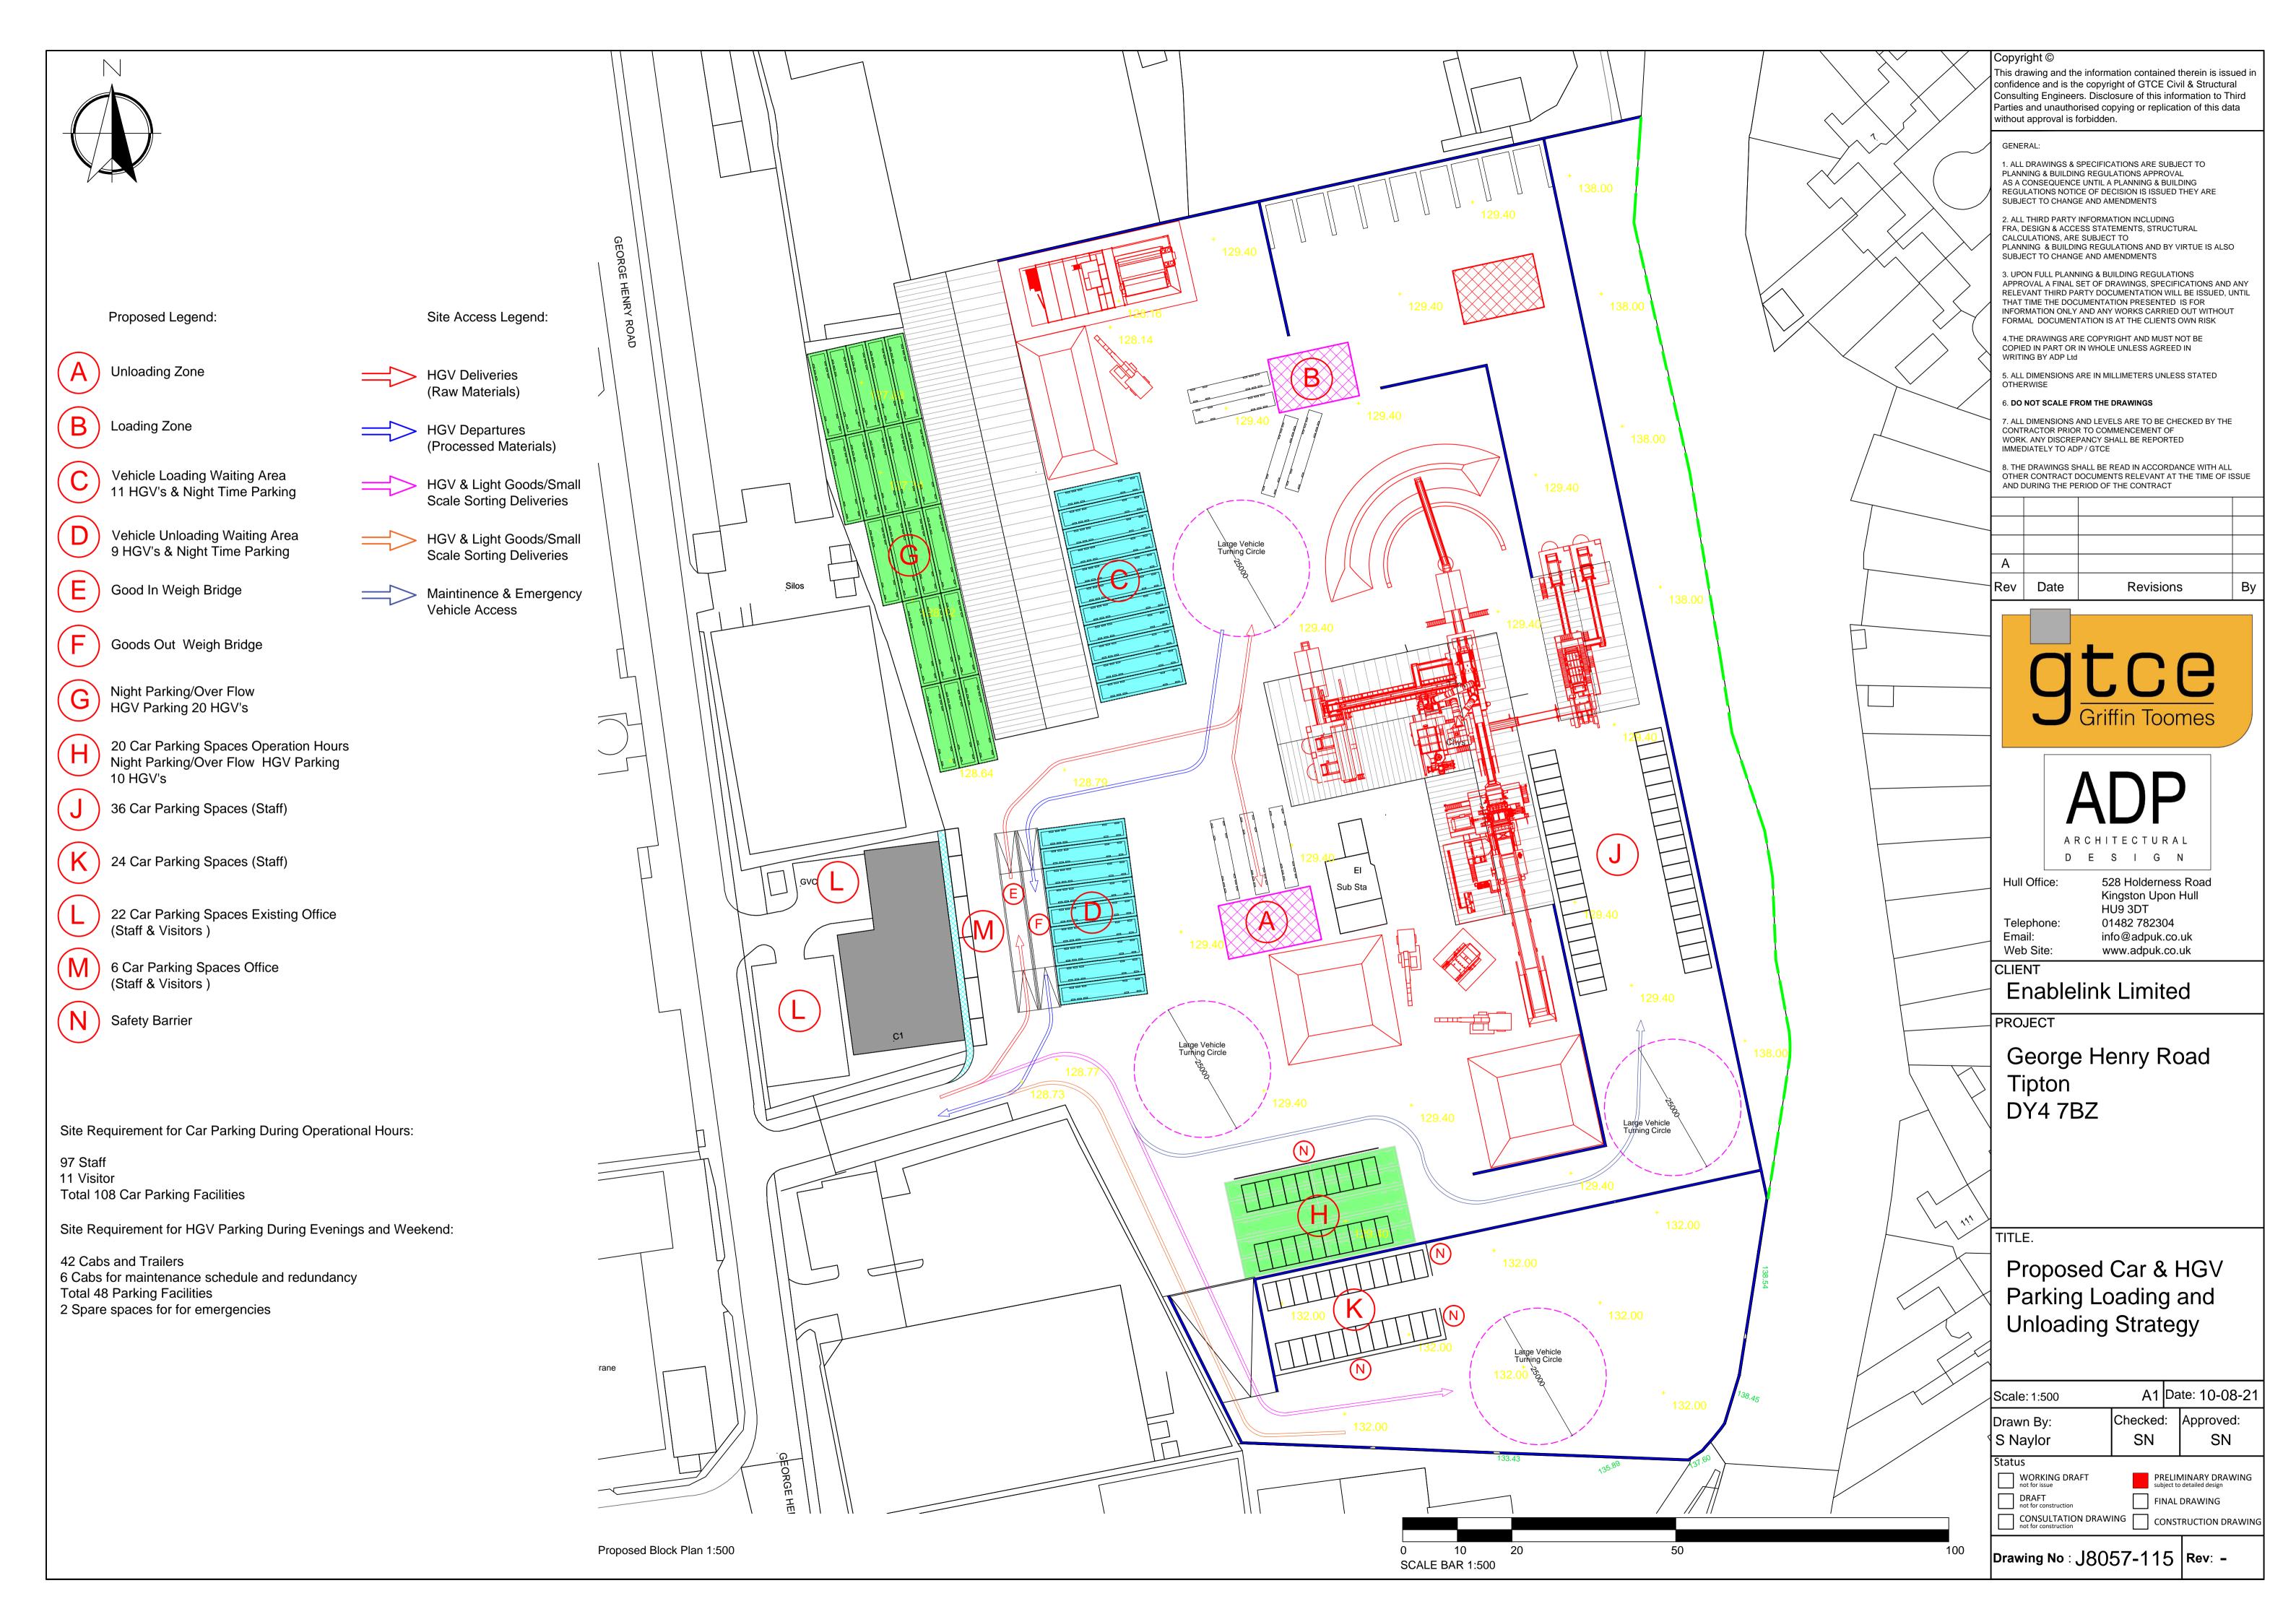

#### **Index of Applications**

| Application No & Agenda Page Ref | Premises, Application and Applicant                                                                                                                                                    | Recommendation                                                                  |
|----------------------------------|----------------------------------------------------------------------------------------------------------------------------------------------------------------------------------------|---------------------------------------------------------------------------------|
| DC/21/65853                      | Part demolition of existing buildings and proposed                                                                                                                                     | Grant Permission Subject to                                                     |
| Wednesbury<br>South              | change of use from foundry to<br>scrap metal recycling centre,<br>comprising of new building<br>and installation of sheer, pre-<br>shredder, shredder and<br>downstreamer and boundary | Table amended plan with parking layout                                          |
|                                  | treatment. Ervin Amasteel George Henry Road Tipton DY4 7BZ Enablelink Limited                                                                                                          | Condition (iv)<br>amended to<br>include a noise<br>management plan.             |
|                                  |                                                                                                                                                                                        | Additional condition (xiii) Parking and manoeuvring areas laid out and retained |
| DC/21/66125 Tipton Green         | Proposed industrial/warehousing development (use classes B2/                                                                                                                           | Grant Permission<br>Subject to<br>Conditions                                    |
|                                  | B8) together with associated access, servicing, parking and landscaping. Newcomen Drive Open Space Newcomen Drive Tipton                                                               | Deferred as further information awaited regarding noise and ecology.            |